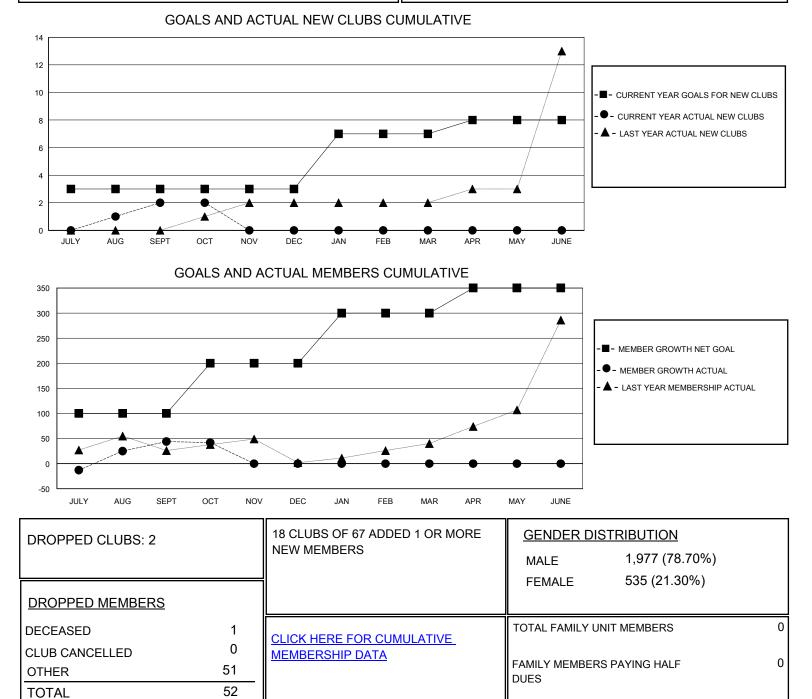

## MONTHLY MEMBERSHIP PROGRESS REPORT

District 316 A

Results as of: 10/31/2024

| GMT:                  |               |           |               |                       |                        |                         | GMT CA                                             |
|-----------------------|---------------|-----------|---------------|-----------------------|------------------------|-------------------------|----------------------------------------------------|
| Clubs                 |               |           |               | Members               |                        |                         |                                                    |
| RESULTS FOR 2024-2025 |               |           |               | RESULTS FOR 2024-2025 |                        |                         |                                                    |
| QUARTER               | NEW CLUB GOAL | NEW CLUBS | DROPPED CLUBS | QUARTER               | BER GROWTH NET<br>GOAL | MEMBER GROWTH<br>ACTUAL | DROPPED<br>MEMBERS ACTUAL<br>(including transfers) |
| JULY/AUG/SEPT         | 3             | 2         | 1             | JULY/AUG/SEPT         | 100                    | 100                     | 47                                                 |
| OCT/NOV/DEC           | 0             | 0         | 1             | OCT/NOV/DEC           | 100                    | 8                       | 6                                                  |
| JAN/FEB/MAR           | 4             | 0         | 0             | JAN/FEB/MAR           | 100                    | 0                       | 0                                                  |
| APR/MAY/JUNE          | 1             | 0         | 0             | APR/MAY/JUNE          | 50                     | 0                       | 0                                                  |